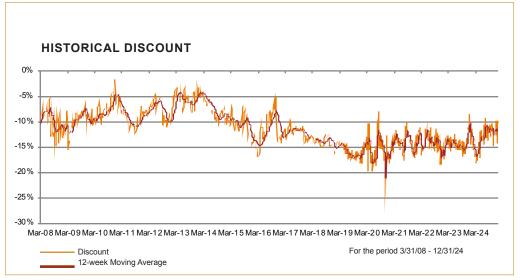

# Gold and Precious Metals Limited

**December 31, 2024** 

| Shares      |               |
|-------------|---------------|
| Ticker      | ASA           |
| Net assets  | \$426 million |
| NAV         | \$22.5        |
| Share price | \$20.22       |
| Discount    | 10.13%        |
|             |               |